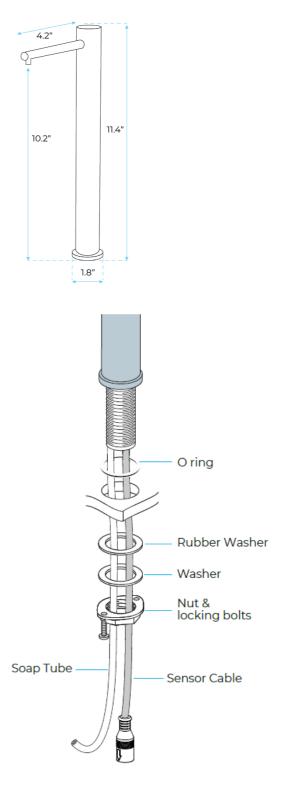

#### Specs:

- Product Type: Commercial
- Main Construction Material: Brass
- Mount Type: Deck
- Handle Type: Infra-Red
- Power supply : 6V battery/6V DC mains connection
- Batteries Required: 4 AA Batteries (not supplied)
- Number of Tap Holes: 1
- Valve/Cartridge Type: Solenoid Valve
- Plumbing System Requirements:
  Suitable for all plumbing systems
- Perception range: 120mm
- Activation Time: 0.5 1 secs
- Soap viscosity: 100~3800 cps
- Pump unit: included and must be installed to wall